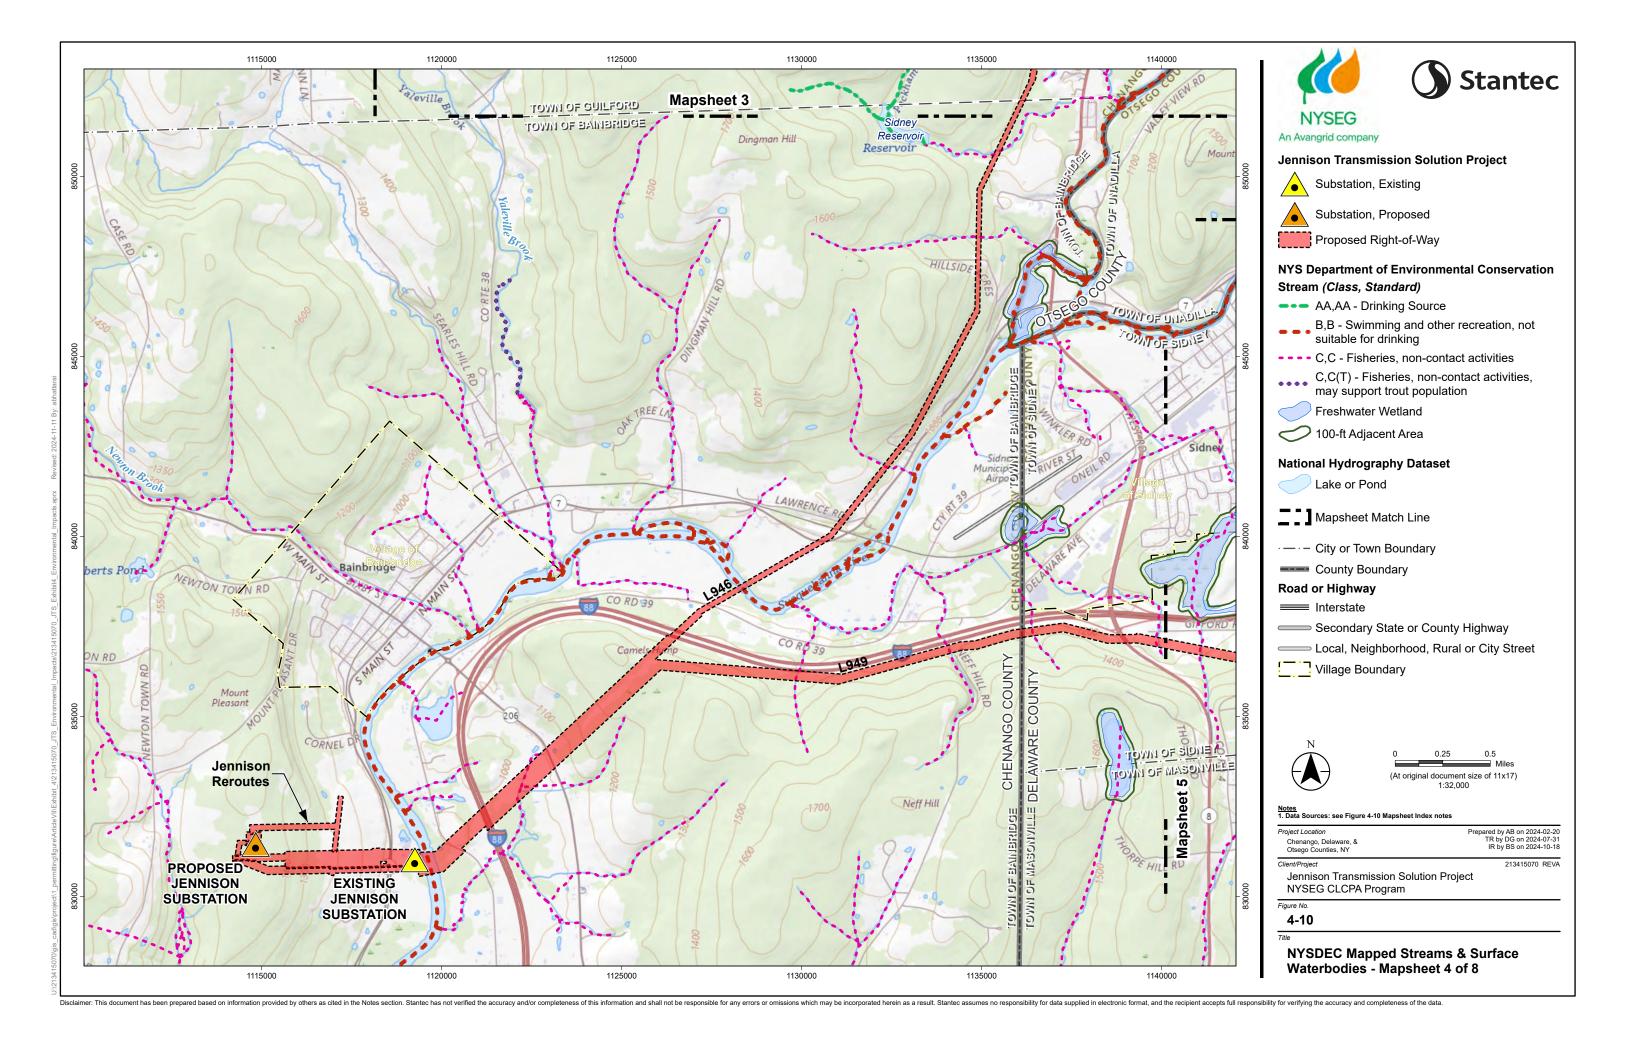

# **Figure 4-10**

**NYSDEC Mapped Streams and Surface Waterbodies** 

This page intentionally left blank.

This page intentionally left blank.