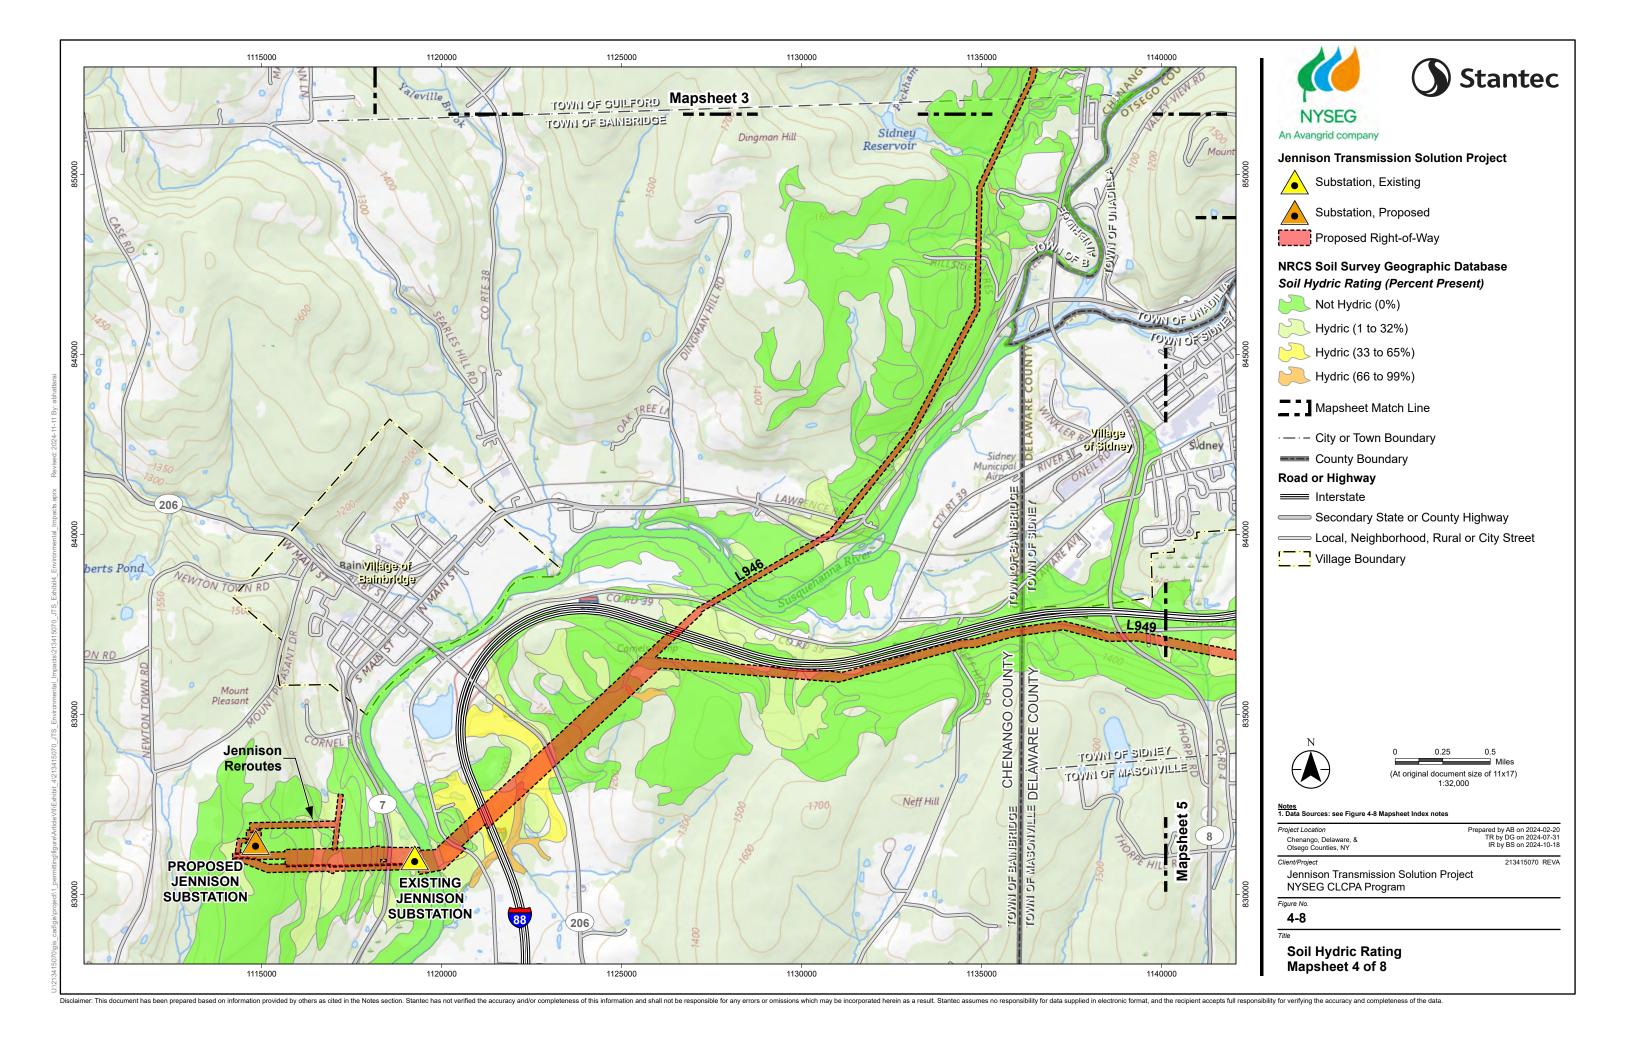

## **Jennison Transmission Solution Project**

#### Exhibit 4

**Environmental Impacts** 

Part 9 of 9

## **Jennison Transmission Solution Project**

#### Exhibit 4

**Environmental Impacts** 

Figure 4-7

Soil – Depth to Bedrock



















## **Jennison Transmission Solution Project**

#### Exhibit 4

**Environmental Impacts** 

Figure 4-8

**Soil Hydric Rating** 



















## **Jennison Transmission Solution Project**

#### Exhibit 4

**Environmental Impacts** 

Figure 4-9

**Soil Farmland Classification** 



















This page intentionally left blank.

### **New York State Electric & Gas Corporation**

# **Jennison Transmission Solution Project**

#### Exhibit 4

### **Environmental Impacts**

# **Figure 4-10**

**NYSDEC Mapped Streams and Surface Waterbodies** 

This page intentionally left blank.



















This page intentionally left blank.