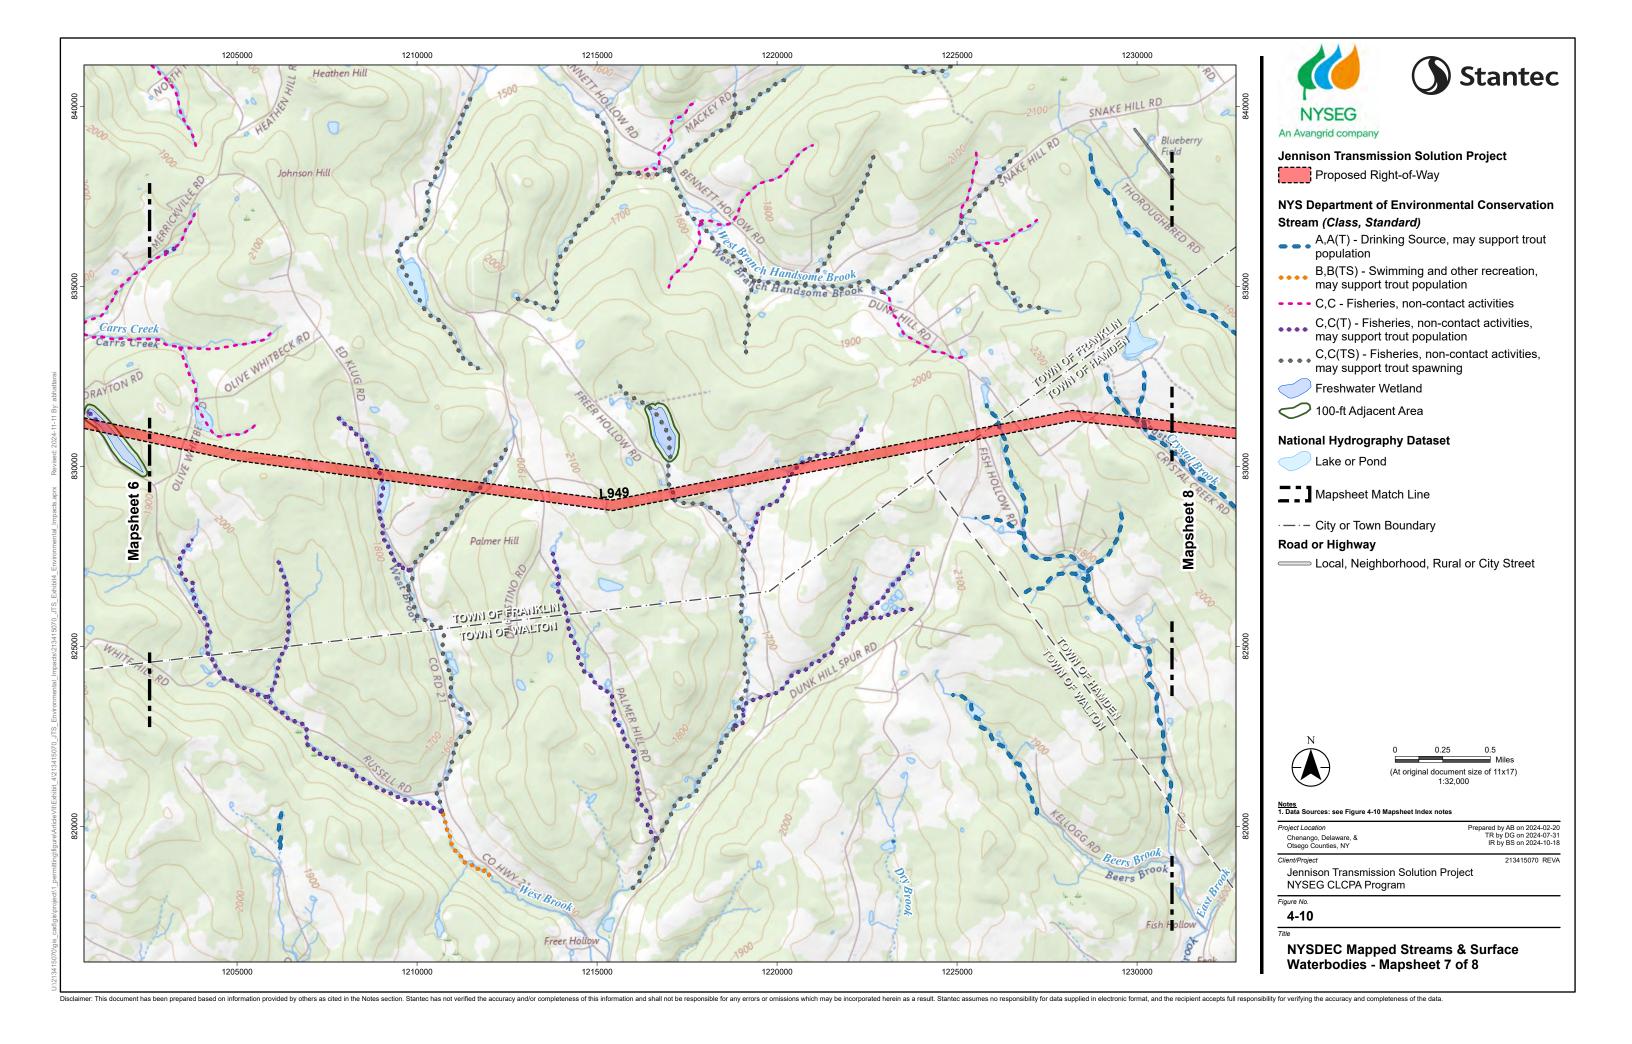

# **Figure 4-10**

**NYSDEC Mapped Streams and Surface Waterbodies** 

This page intentionally left blank.

This page intentionally left blank.