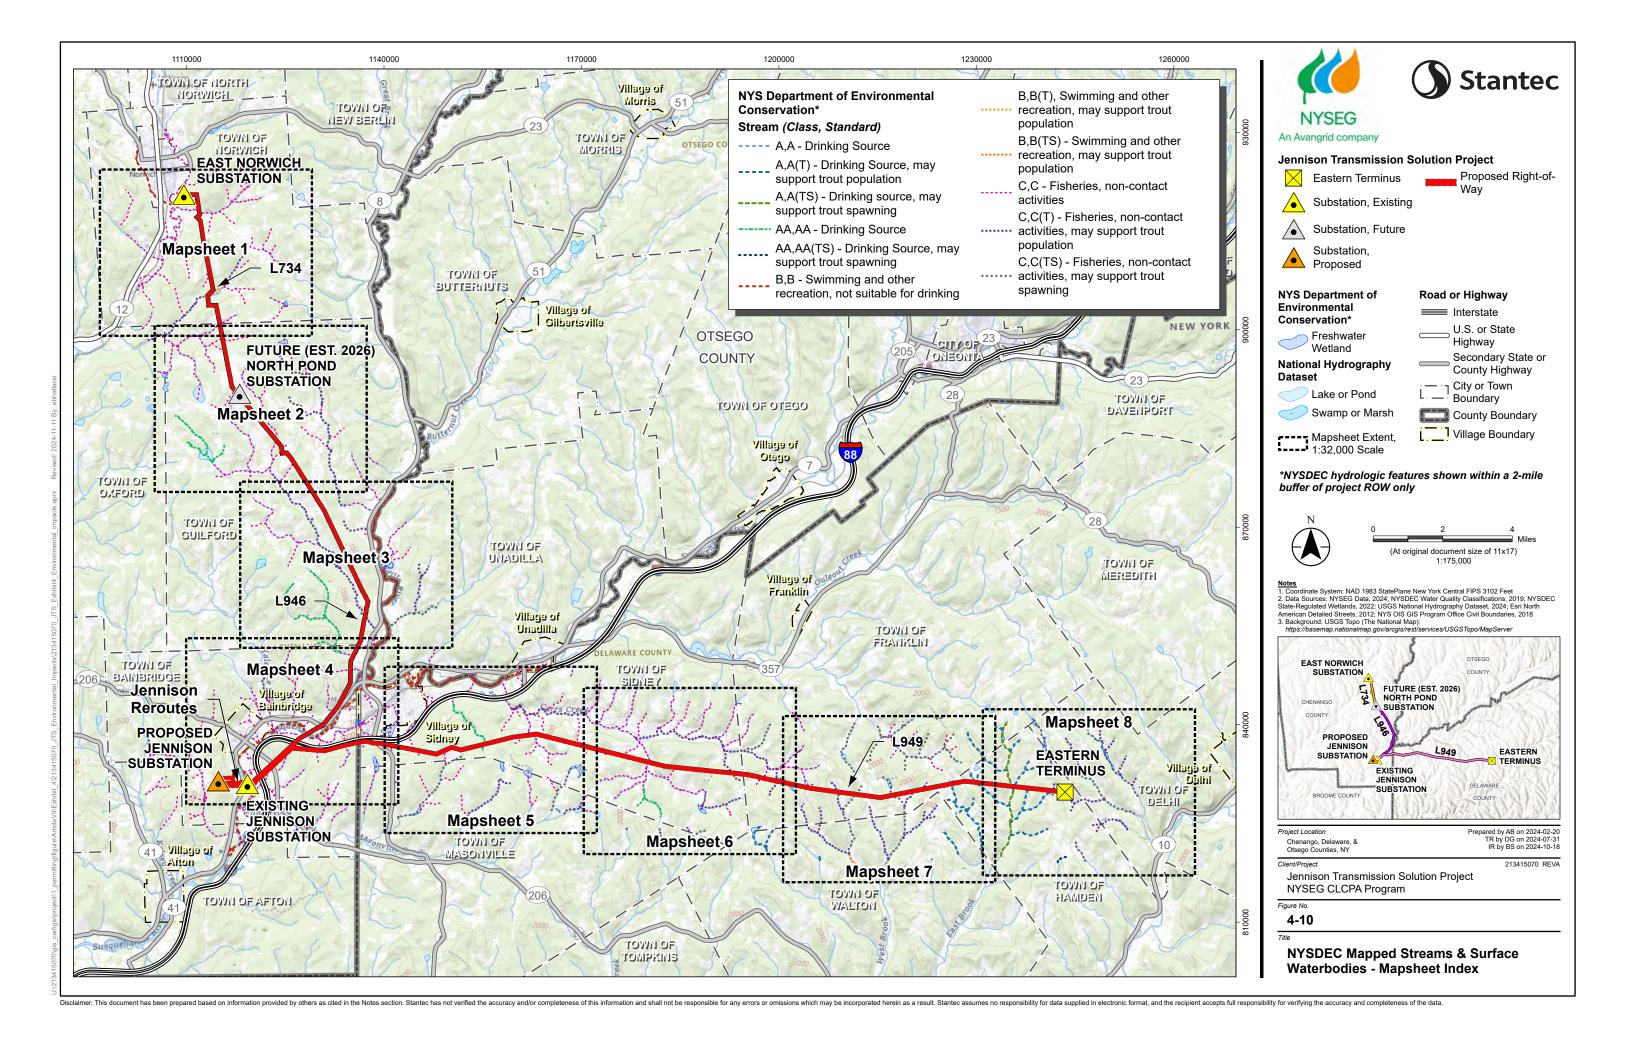

# **Figure 4-10**

**NYSDEC Mapped Streams and Surface Waterbodies** 

This page intentionally left blank.

This page intentionally left blank.