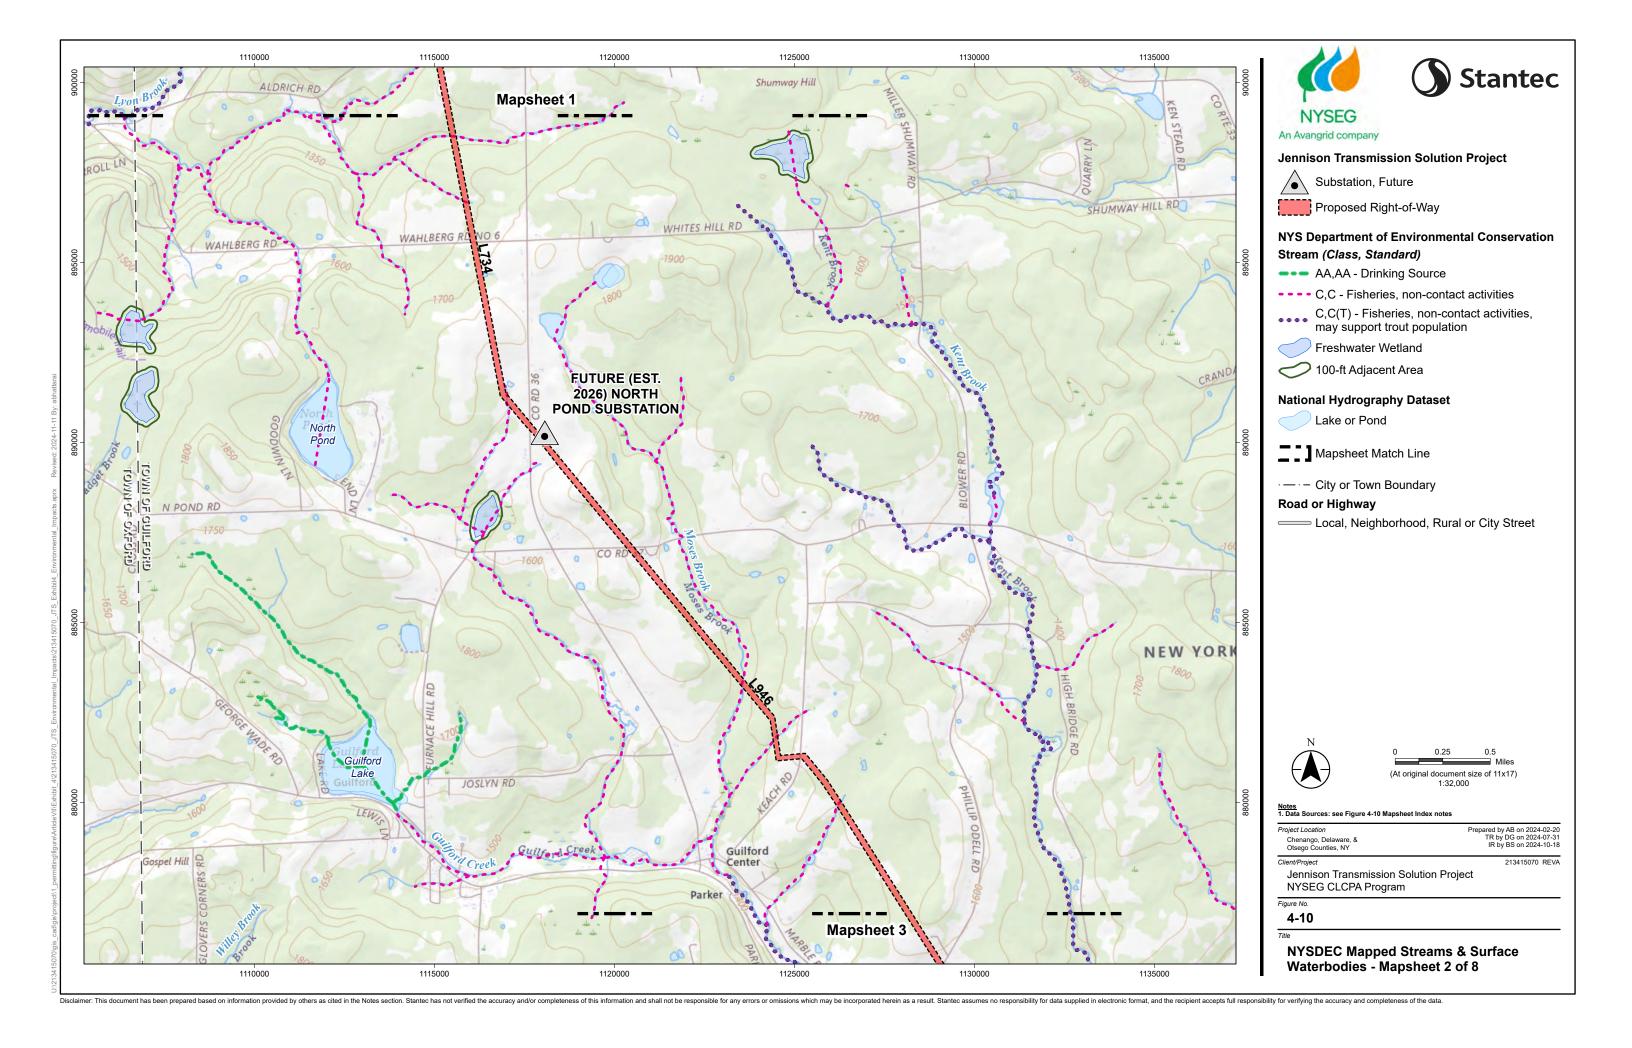

# **Figure 4-10**

**NYSDEC Mapped Streams and Surface Waterbodies** 

This page intentionally left blank.

This page intentionally left blank.